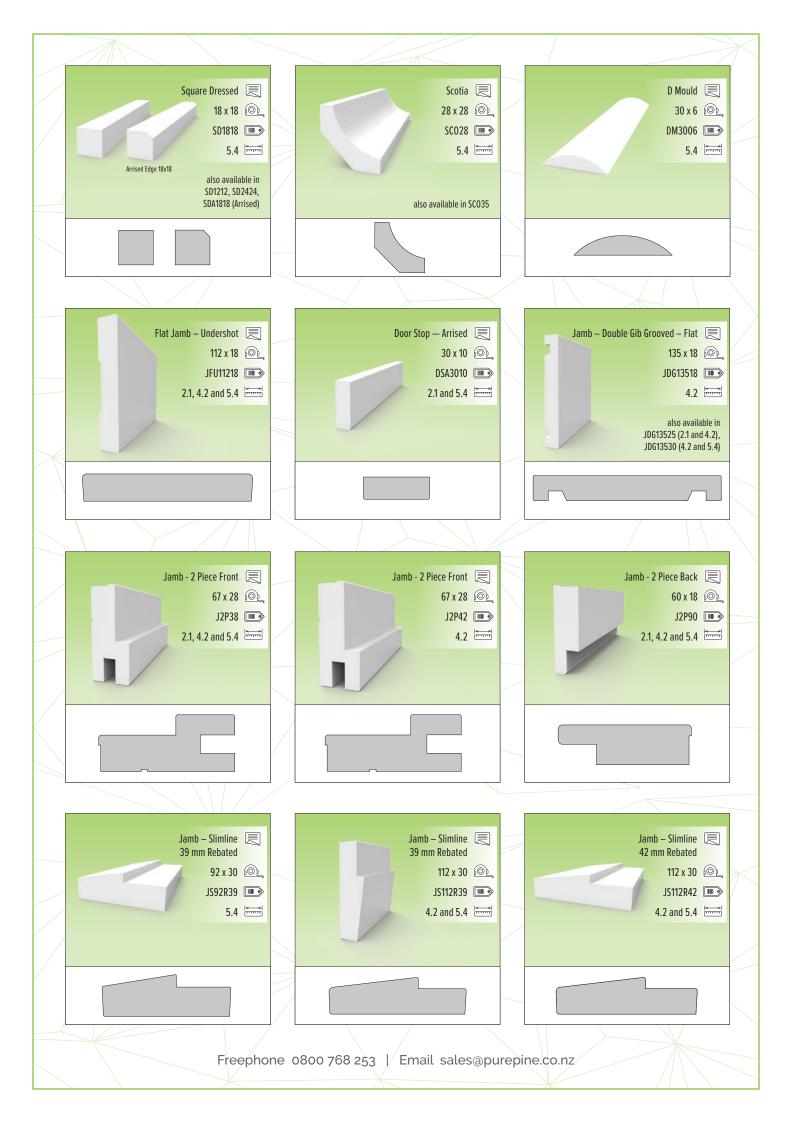

## PRE-FINISHED MOULDINGS

Upgrade to SmartTrim pre-finished mouldings for improved performance.

- Double gesso coated& sanded smooth
- Finished with acrylic primer ready to paint
- No more raised grain issues causing delays and call backs
- Finger-JointedRadiata Pine timber
- Consistent high quality finish