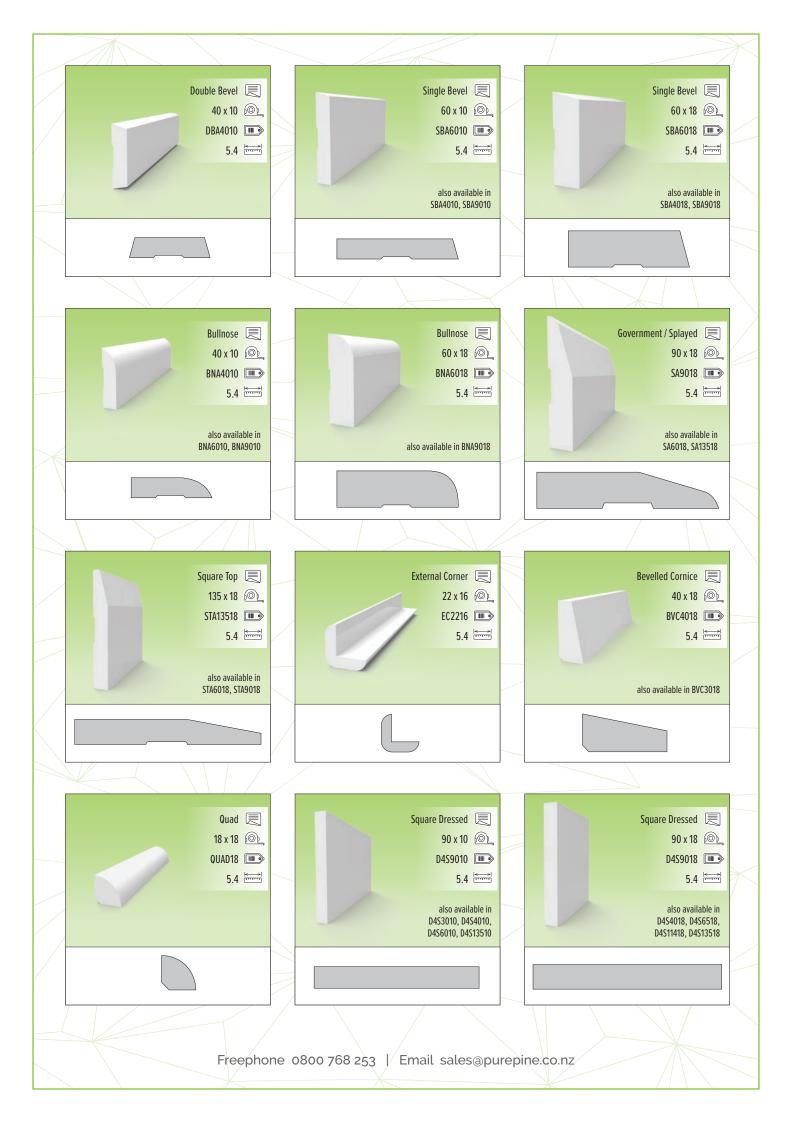

## PRE-FINISHED MOULDINGS

Upgrade to SmartTrim pre-finished mouldings for improved performance.

- Double gesso coated& sanded smooth
- Finished with acrylic primer ready to paint
- No more raised grain issues causing delays and call backs
- Finger-JointedRadiata Pine timber
- Consistent high quality finish