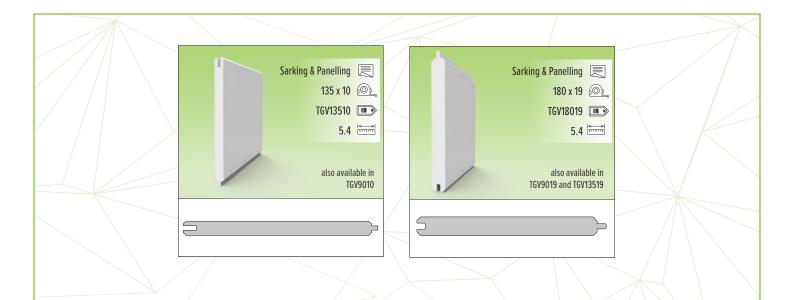

## PRE-FINISHED MOULDINGS

Upgrade to SmartTrim pre-finished mouldings for improved performance.

- Double gesso coated& sanded smooth
- Finished with acrylic primer ready to paint
- No more raised grain issues causing delays and call backs
- Finger-JointedRadiata Pine timber
- Consistent high quality finish

Tel. 0800 768 253 Eml. sales@purepine.co.nz www.purepine.co.nz

Whether its ceiling sarking or feature wall panelling, SmartTrim gesso coated timber moulding will finish a room with timeless quality that will last for generations.